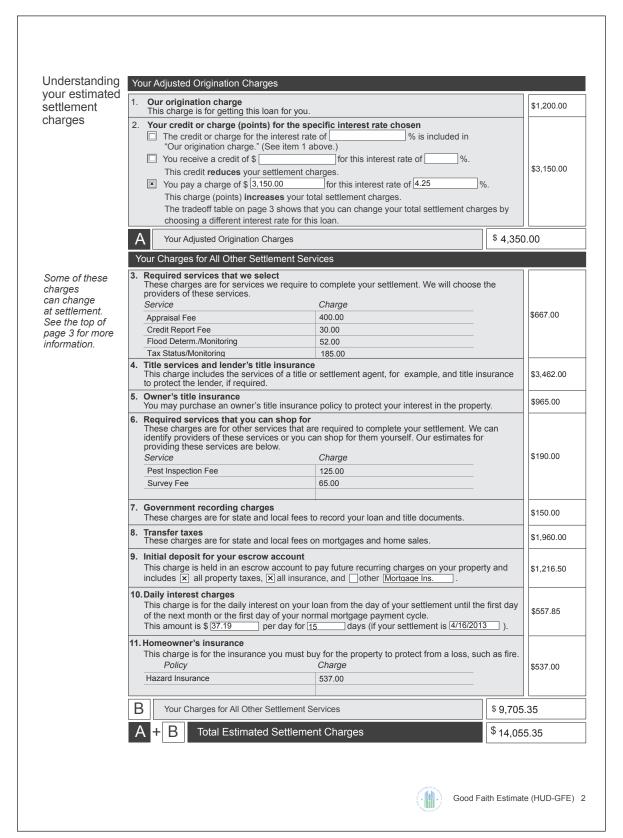

### A Comparison of the Current and Proposed Disclosures

In this chapter, we have provided samples of the initial and final disclosures used in the Quantitative Study. The Quantitative Study used names of fictitious banks to enhance the ability of respondents to engage in the scenario. Both the current and the proposed initial disclosures shown are for the fictitious Aspen Bank. Both the current and proposed final disclosures shown are for a more challenging loan from the fictitious Fir Bank. Appendices J - Q include copies of the current disclosures used in the Quantitative Study. Appendices R - Y include copies of the proposed disclosures used in the Quantitative Study.