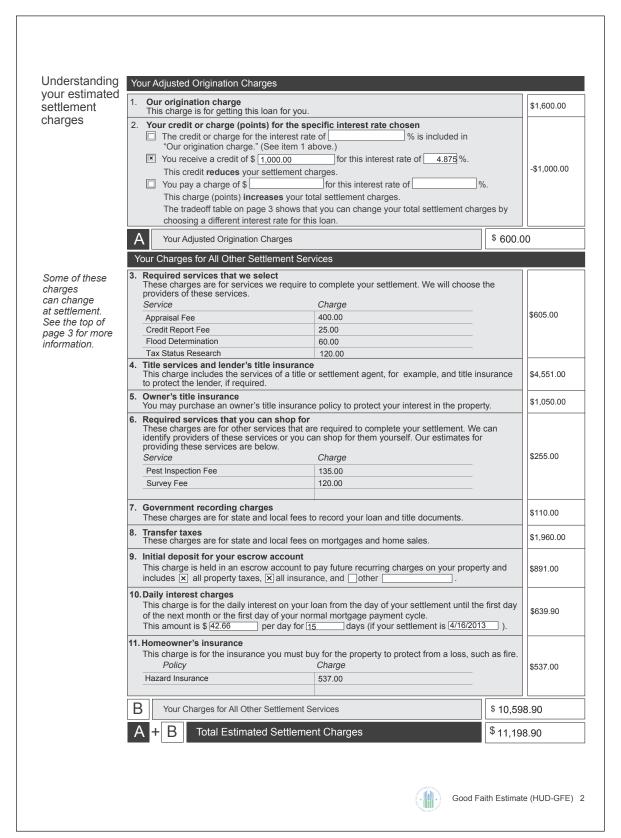

### A Comparison of the Current and Proposed Disclosures

In this chapter, we have provided samples of the initial and final disclosures used in the Quantitative Study. The Quantitative Study used names of fictitious banks to enhance the ability of respondents to engage in the scenario. Both the current and the proposed initial disclosures shown are for the fictitious Aspen Bank. Both the current and proposed final disclosures shown are for a more challenging loan from the fictitious Fir Bank. Appendices J - Q include copies of the current disclosures used in the Quantitative Study. Appendices R - Y include copies of the proposed disclosures used in the Quantitative Study.