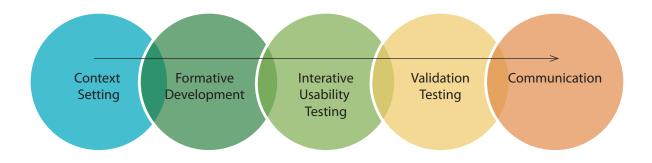

# The Mortgage Disclosure Project

In January 2011, the CFPB began the Mortgage Disclosure Project to integrate the TILA and RESPA disclosures. The CFPB used a User-Centered Design Process with two phases: a Qualitative Study and a Quantitative Study. See *Figure 1. User-Centered Design Process.*<sup>4</sup> After the Proposed Rule in July 2012, the CFPB received comments on the integrated disclosures and, based on these comments, made additional consistency changes to the disclosures before the Quantitative Study.<sup>5</sup>

### FIGURE 1. User-Centered Design Process

<sup>3 77</sup> FR 51116 (Aug. 23, 2012).

<sup>4</sup> The Qualitative Study included the Context Setting, Formative Development, and Iterative Usability Testing stages. The Quantitative Study included the Validation Testing stage.

### The Qualitative Testing

The Qualitative Study focused on three parts of the User-Centered Design Process: understanding the context setting for industry and consumers, formatively developing the disclosures, and iteratively testing the disclosures with consumers and industry participants.<sup>6</sup> For this phase of the Mortgage Disclosure Project, the CFPB team used extensive consumer testing to develop and test the disclosures. The Loan Estimate was developed and tested with consumers in five rounds of testing; the Closing Disclosure in two rounds of consumer testing; and a final three rounds of testing ensured that consumers could use the Loan Estimate and Closing Disclosure together.