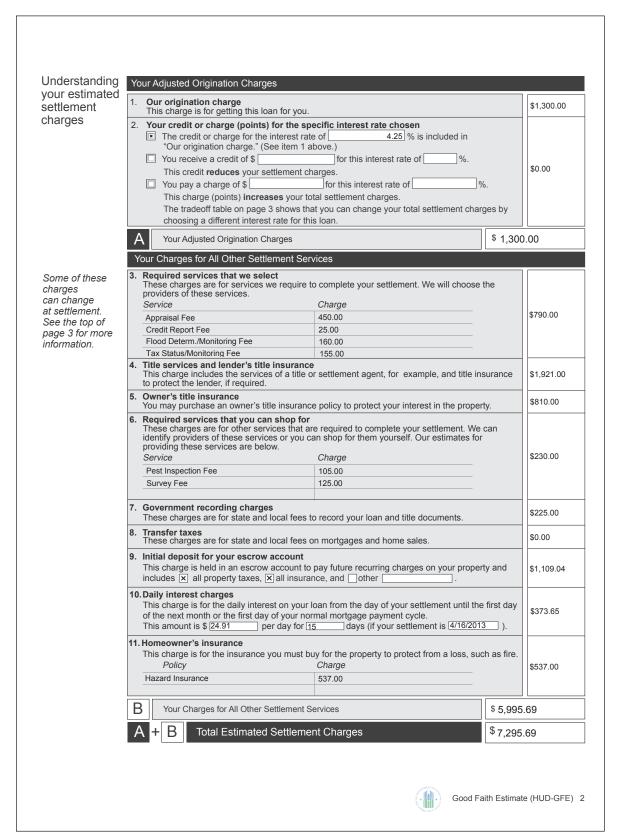

### A Comparison of the Current and Proposed Disclosures

In this chapter, we have provided samples of the initial and final disclosures used in the Quantitative Study. The Quantitative Study used names of fictitious banks to enhance the ability of respondents to engage in the scenario. Both the current and the proposed initial disclosures shown are for the fictitious Aspen Bank. Both the current and proposed final disclosures shown are for a more challenging loan from the fictitious Fir Bank. Appendices J - Q include copies of the current disclosures used in the Quantitative Study. Appendices R - Y include copies of the proposed disclosures used in the Quantitative Study.