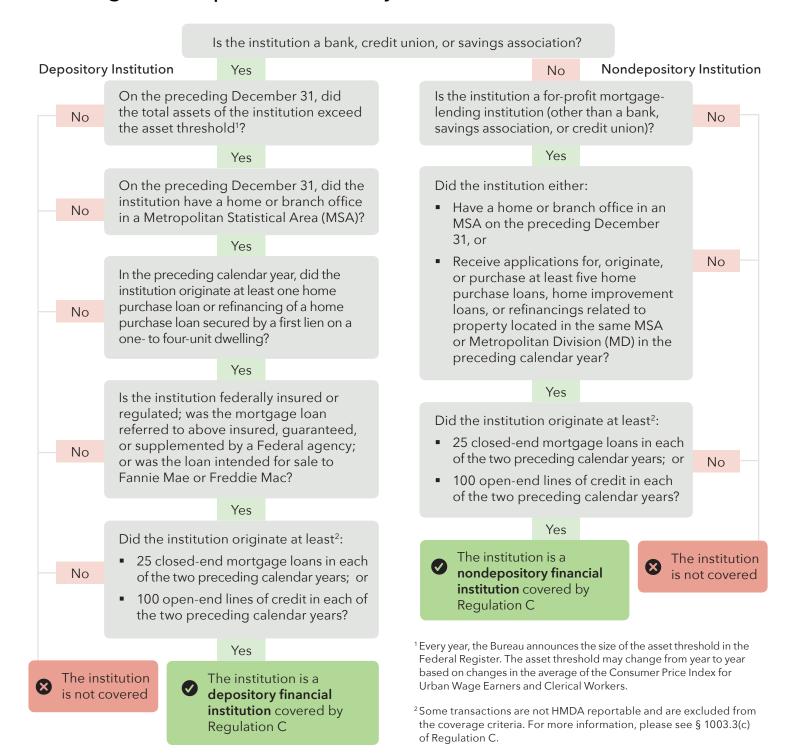

## HMDA institutional coverage

The precise criteria for whether an institution is covered by Regulation C are codified in 12 CFR § 1003.2(g). These criteria are illustrated by the following diagrams.

## Coverage criteria | Effective January 1, 2018

This chart summarizes requirements under HMDA and Regulation C, and does not itself establish any binding obligations. It is intended only to act as a quick reference and not as a substitute for the regulation or its commentary. Always consult the regulation text and official commentary for a complete understanding of the law. Version 1.0, 10/15/15